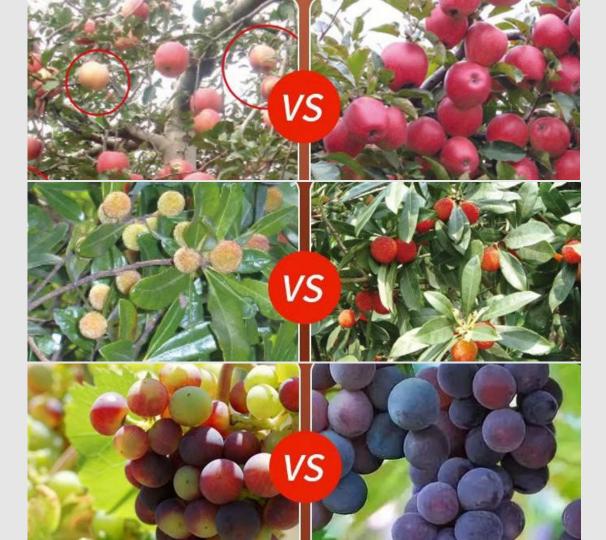

## WHAT IS XMD?

This product is a refined matrix combination, containing a variety of amino acids, biological enzymes and active peptides to increase sweetness, veraison, brighten colors and increase in size of fruit & vegetables.

- Nutritional, non-toxic, fully water-soluble, no residue, free of pesticides and hormones
- Contains a variety of amino acids and rich biological enzymes, and active peptides
- Mainly used in the middle and/or later stages of crop growth, making crops mature in advance, and promotes rooting and flowering, increasing crop color and sweetness.